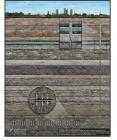

M22 - Permian Drilling Lithology

HS7 - Horizontal Drilling & Fracing Under City

**HS5** - Horizontal Shale **Drilling Schematic** 

V1 - Vertical Drilling Stacked Target Formations

HS11 - Horizontal Well

10-Stage Frac