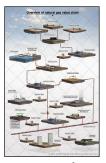

M5 - Stacked Sandstone Deposits with Natural Gas

M17 - Central Basin Platform

HS9 - Horizontal Shale 9 with Frac Detail

FT2 - Directional Well Drilling Stacked Formations in Fault Block

VC1 - Petroleum Industry Value Chain