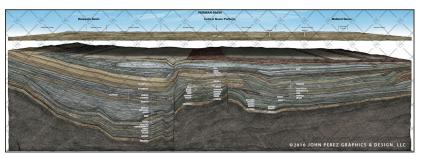

## Oil & Gas Onshore Schematic Illustrations **Available for License**

M15 - Regional Permian Basin Schematic

M16 - Delaware Basin

**HS10** - Horizontal Shale 10 Multilateral Drilling & Fracking

FT6 - Vertical Horizontal **Drilling Comparison** 