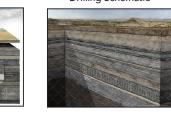

M22 - Permian Drilling Lithology

HS7 - Horizontal Drilling & Fracing Under City

**HS5** - Horizontal Shale **Drilling Schematic** 

V1 - Vertical Drilling Stacked Target Formations

HS11 - Horizontal Well

10-Stage Frac