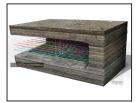

## Oil & Gas Onshore Schematic Illustrations Available for License

**FD1 -** Stacked Pay Zones in Fault / Shale Trap

**M2 -** Anticlinal Stacked Formations

**SD3 -** Pay Zones Stacked Against Salt Ridge & Dome