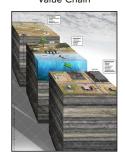

M5 - Stacked Sandstone Deposits with Natural Gas

M17 - Central Basin Platform

HS9 - Horizontal Shale 9 with Frac Detail

FT2 - Directional Well Drilling Stacked Formations in Fault Block

VC1 - Petroleum Industry Value Chain